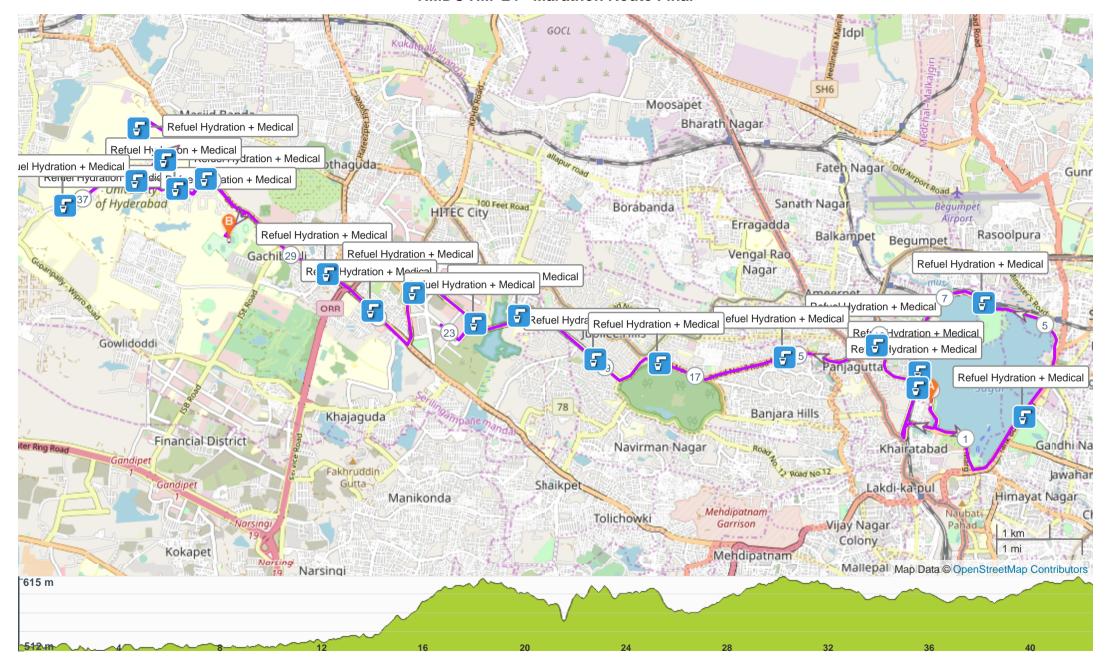

# NMDC HM' 24 - Marathon Route Final

## ROUTE INFORMATION

42.502 km **ROUTE LENGTH** 

443 m **ASCENT** 

361 m DESCENT

**↑** 44.1% | **♦** 36.7% | **→** 19.3% HILLS

Road # TERRAIN

**LAT:** 17.418596, **LNG:** 78.465243 START

## **ROUTE DIRECTIONS**

| No | Km     | Turn     | Directions                                   |
|----|--------|----------|----------------------------------------------|
| 1  | 0.000  |          | Start on Necklace Road                       |
| 2  | 0.431  | K        | At roundabout, take exit 1 onto NTR Marg     |
| 3  | 1.626  | +        | Turn left onto NH44                          |
| 4  | 1.886  |          | Keep left                                    |
| 5  | 4.243  | K        | Keep left onto Necklace Road                 |
| 6  | 4.440  |          | Keep left onto Necklace Road                 |
| 7  | 8.533  | <b>→</b> | Turn right                                   |
| 8  | 8.542  | +        | Turn left onto Necklace Road                 |
| 9  | 9.760  | 71       | Enter roundabout                             |
| 10 | 10.545 | <b>→</b> | Turn right                                   |
| 11 | 10.610 | 7        | Turn slight right onto Raj Bhavan Road       |
| 12 | 12.819 | 7        | Turn slight right onto Greenlands Road       |
| 13 | 13.117 | Ľ        | Turn sharp left onto Punjagutta Flyover      |
| 14 | 14.194 |          | Keep right                                   |
| 15 | 16.754 | 7        | Turn slight right onto Road No 2             |
| 16 | 17.974 | +        | Turn left                                    |
| 17 | 18.591 | <b>→</b> | Turn right onto Road No. 45                  |
| 18 | 21.966 | +        | Turn left                                    |
| 19 | 22.407 | +        | Turn left                                    |
| 20 | 23.254 | +        | Turn left                                    |
| 21 | 23.695 | +        | Turn left onto Durgam Cheruvu Bridge         |
| 22 | 25.087 | K        | Turn slight left onto Hi Tech City Main Road |
| 23 | 26.224 | <b>→</b> | Turn right                                   |

| No | Km     | Turn     | Directions                                              |
|----|--------|----------|---------------------------------------------------------|
| 24 | 31.555 | <b>←</b> | Turn left                                               |
| 25 | 31.907 | 7        | At roundabout, take exit 1                              |
| 26 | 32.556 | <b>→</b> | Turn right onto HCU main road (University of Hyderabad) |
| 27 | 32.831 | 7        | Turn sharp right                                        |
| 28 | 33.643 | K        | Keep left                                               |
| 29 | 33.870 | Ľ        | Turn sharp left                                         |
| 30 | 33.974 | 7        | Turn sharp right                                        |
| 31 | 34.999 | <b>→</b> | Turn right onto HCU main road (University of Hyderabad) |
| 32 | 36.987 |          | Keep right                                              |
| 33 | 37.362 | <b>→</b> | Turn right onto CIS road                                |
| 34 | 37.366 | <b>→</b> | Turn right                                              |
| 35 | 39.104 | <b>→</b> | Turn right                                              |
| 36 | 39.896 | <b>→</b> | Turn right                                              |
| 37 | 39.966 | K        | At roundabout, take exit 1                              |
| 38 | 40.339 | <b>→</b> | Turn right                                              |
| 39 | 40.776 | <b>→</b> | Turn right onto Old Bombay Road                         |
| 40 | 41.764 | <b>→</b> | Turn right                                              |
| 41 | 42.502 |          | FINISH                                                  |