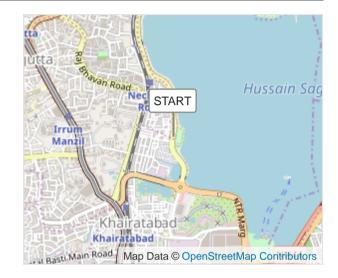

## ROUTE INFORMATION

42.502 km **ROUTE LENGTH** 

443 m **ASCENT** 

361 m DESCENT

**↑** 44.1% | **♦** 36.7% | **→** 19.3% HILLS

Road # TERRAIN

**LAT:** 17.418596, **LNG:** 78.465243 START