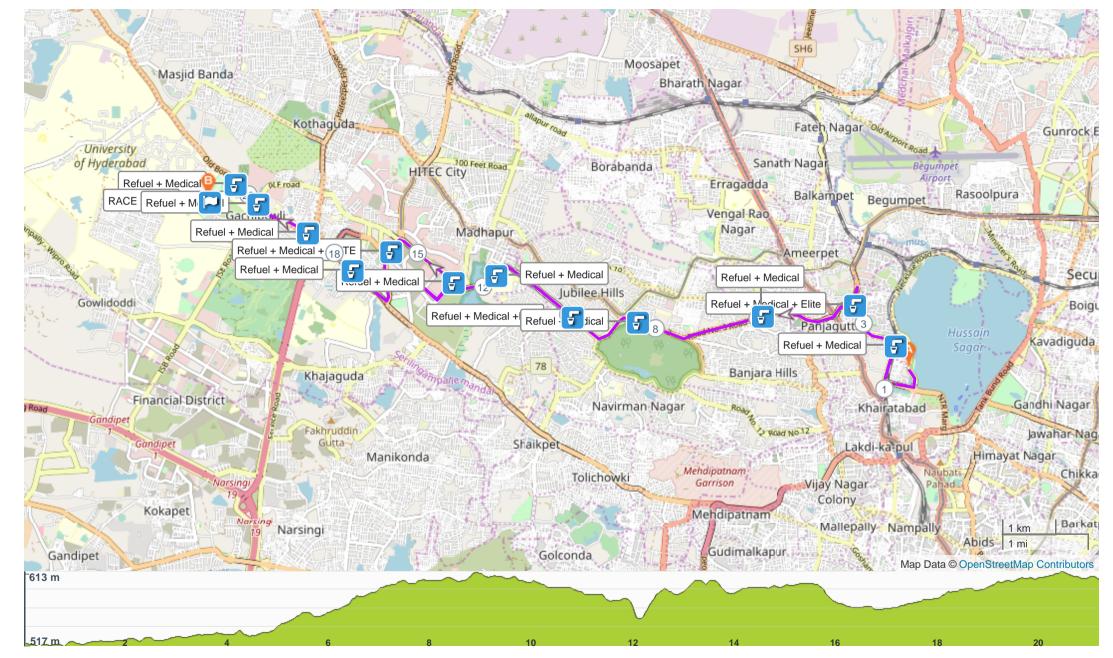

## 😢 NMDC HM 2024 - Half Marathon

**↑** 47.7% | **↓** 31.9% | **→** 20.4%

LAT: 17.417991, LNG: 78.465235

21.216 km

273 m

191 m

Road 🛱

#### **ROUTE DIRECTIONS**

| No | Km     | Turn        | Directions                                    |
|----|--------|-------------|-----------------------------------------------|
| 1  | 0.000  |             | Start on Necklace Road                        |
| 2  | 0.363  | <b>&gt;</b> | At roundabout, take exit 2                    |
| 3  | 1.187  | <b>&gt;</b> | Turn right                                    |
| 4  | 1.253  | 7           | Turn slight right onto Raj Bhavan Road        |
| 5  | 3.462  | 7           | Turn slight right onto Greenlands Road, IRR   |
| 6  | 3.759  | ĸ           | Turn sharp left onto Punjagutta Flyover, IRR  |
| 7  | 4.836  |             | Keep right                                    |
| 8  | 7.392  | <b>&gt;</b> | Turn right onto Road No 2                     |
| 9  | 8.621  | +           | Turn left                                     |
| 10 | 9.232  | <b>&gt;</b> | Turn right onto Road Number 45                |
| 11 | 9.617  | +           | Turn left                                     |
| 12 | 9.619  | +           | Turn left onto Road Number 45                 |
| 13 | 9.796  | +           | Turn left                                     |
| 14 | 9.805  | <b>&gt;</b> | Turn right onto Road Number 45                |
| 15 | 12.602 | +           | Turn left                                     |
| 16 | 13.061 | <b>&gt;</b> | Turn right                                    |
| 17 | 13.390 | <b>&gt;</b> | Turn right                                    |
| 18 | 13.403 | <b>&gt;</b> | Turn right                                    |
| 19 | 13.711 | +           | Turn left                                     |
| 20 | 14.152 | +           | Turn left onto Durgam Cheruvu Bridge          |
| 21 | 15.355 | +           | At roundabout, take exit 2                    |
| 22 | 15.568 | 7           | Turn slight right onto Hi Tech City Main Road |
| 23 | 16.644 | 7           | Keep right                                    |

| No | Km     | Turn     | Directions                                                    |
|----|--------|----------|---------------------------------------------------------------|
| 24 | 17.069 | 7        | Turn slight right onto Old Bombay Road                        |
| 25 | 18.595 | ۲        | Turn sharp right onto Old Bombay Road                         |
| 26 | 18.648 | 7        | Turn slight right onto Old Bombay Road - Gachibowli Main Road |
| 27 | 18.993 | ÷        | Turn left                                                     |
| 28 | 19.009 | <b>→</b> | Turn right onto Old Bombay Road                               |
| 29 | 20.288 | ÷        | Turn left                                                     |
| 30 | 20.313 | R        | Keep left                                                     |
| 31 | 21.216 |          | FINISH                                                        |